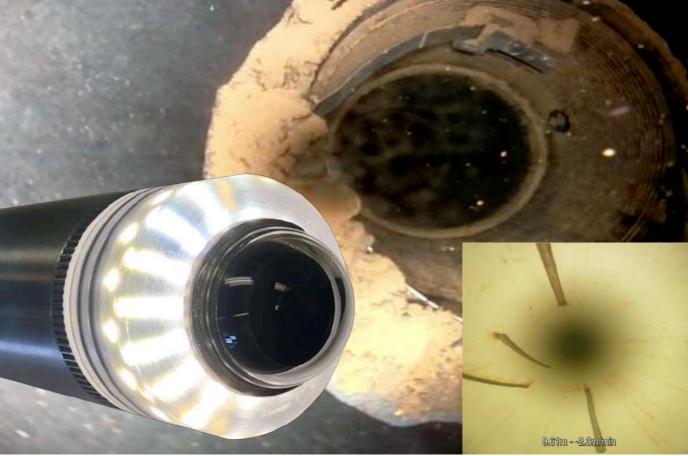

#### Downhole footage.

## Sidewall footage. At the same time.

With advanced video processing techniques, front facing and full **360 degree side view** footage is **recorded simultaneously**. Capture the entire hole in a single pass and perform a comprehensive review of the entire hole afterwards.