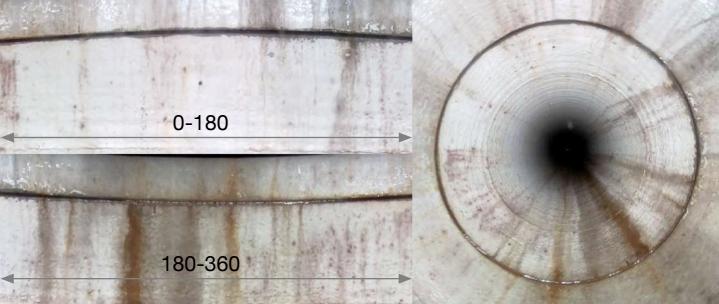

## Sidewall footage. At the same time.

With advanced video processing techniques, front facing and full **360 degree side view** footage is **recorded simultaneously**. Capture the entire hole in a single pass and perform a comprehensive review of the entire hole afterwards.