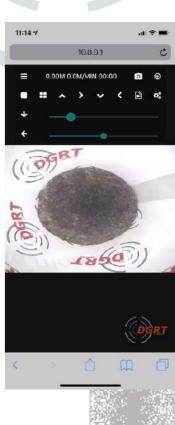

Depth and speed are overlaid onto video as subtitles. You can show or hide them as you please even during playback.

DGRT Wireline Digital Camera 360 View

#### **On Board Recording.** Live Preview. Live Snapshots. Adjustable Lighting.

High resolution video is recorded on board the camera while the operator can choose a video stream to monitor the video in real-time.

#### **BYO Device.**

Camera control is performed from the web browser of a supported device of your choice. Playback of recording is via the web browser or supported video player of your choice.

Multiple operators can wirelessly view the Preview video feed on tablets, smartphones or computers.