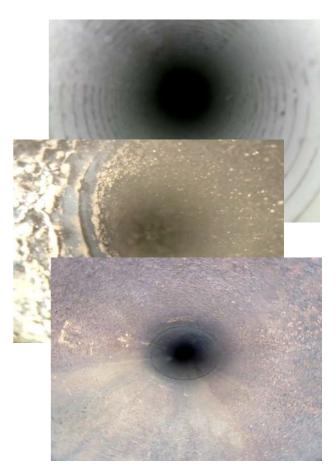

#### Downhole footage.

## Sidewall footage. At the same time.

With advanced video processing techniques, front facing and full **360 degree side view** footage is **recorded simultaneously**. Capture the entire hole in a single pass and perform a comprehensive review of the entire hole afterwards.

### **Applications**

- Pump inspection
- -Casing inspection
- -Pylon inspection
- Tunnel inspection
- Shaft inspection
- -Strata identification
- Equipment Recovery
- Low latency steering and control
- -4G remote monitoring